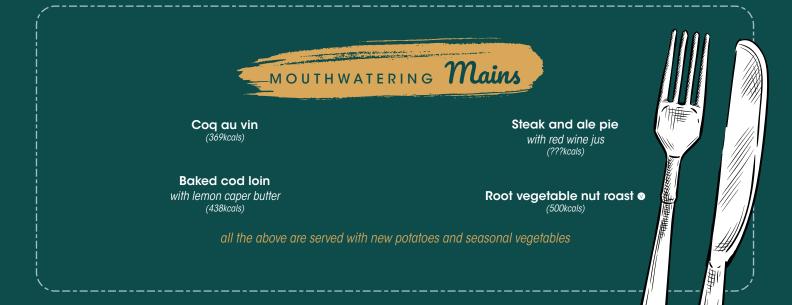

## SIT DOWN AND **relax**, we'll take your order

Carrot and coriander soup • served with a warm bread roll (???kcals)

> Caprese salad (155kcals)

Smoked haddock and spring onion fishcake with tartare sauce (188kcals)

> Chicken liver parfait with mini brioche toasts and sticky fig relish (213kcals)

Stick toffee pudding with toffee sauce and ice cream (507kcals)

Speculoos caramel cookie cheesecake (431kcals)

Fresh fruit salad with Kelly's dairy ice cream (192kcals)